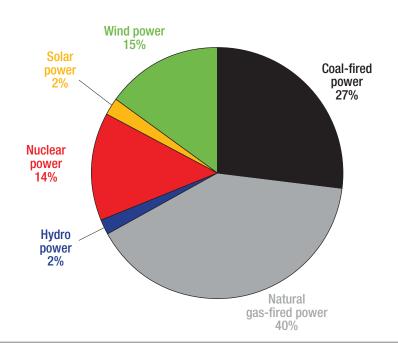

Exhibit A: Sources of Electricity Table

| Sources <sup>1</sup> of Electricity Supplied for the 12 months ending December 31, 2024 |      |
|-----------------------------------------------------------------------------------------|------|
| Biomass power (0%)                                                                      | 0%   |
| Coal-fired power (27%)                                                                  | 27%  |
| Natural gas-fired power (40%)                                                           | 40%  |
| Hydro power (2%)                                                                        | 2%   |
| Nuclear power (14%)                                                                     | 14%  |
| Oil-fired power (0%)                                                                    | 0%   |
| Solar power (2%)                                                                        | 2%   |
| Wind power (15%)                                                                        | 15%  |
| Other resources (0%)                                                                    | 0%   |
| TOTAL                                                                                   | 100% |

Exhibit B: Sources of Electricity Supplied for the 12 months ending December 31, 2024